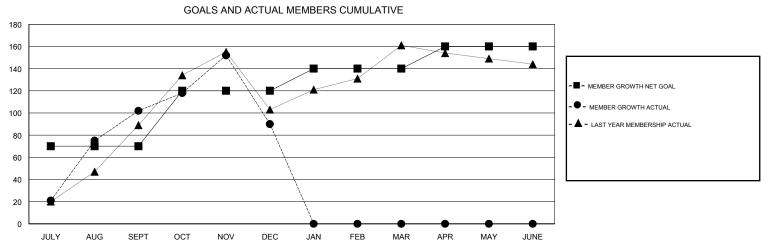

## TERESA MANN **LOCATION THAILAND GMT CA** Clubs Members RESULTS FOR 2017-2018 RESULTS FOR 2017-2018 NEW CLUBS NEW CLUB GOAL DROPPED CLUBS MEMBER GROWTH NET MEMBER GROWTH DROPPED QUARTER QUARTER GOAL ACTUAL MEMBERS ACTUAL (including transfers) 2 3 0 70 131 27 JULY/AUG/SEPT JULY/AUG/SEPT