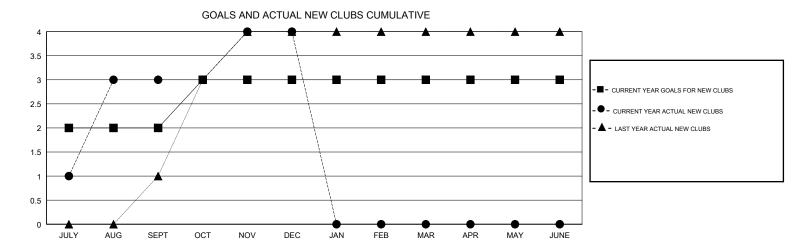

## TERESA MANN **LOCATION THAILAND GMT CA** Clubs Members RESULTS FOR 2017-2018 RESULTS FOR 2017-2018 NEW CLUBS NEW CLUB GOAL DROPPED CLUBS MEMBER GROWTH NET MEMBER GROWTH DROPPED QUARTER QUARTER GOAL ACTUAL MEMBERS ACTUAL (including transfers) 2 3 0 70 131 27 JULY/AUG/SEPT JULY/AUG/SEPT